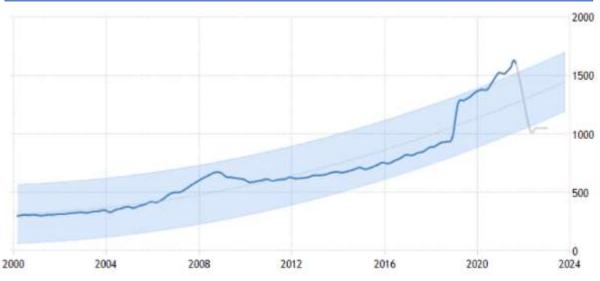

#### Lithuania Average Monthly Wages & Min/Max band including 2022 forecasts

TRADINGECONOMICS.COM | STATISTICS LITHUANIA

Klaipėdos m. sav. Kompiuterių programavimo, konsultacinė ir susijusi veikla (62) (8 jmonės) 2018-03 2018-10 2019-05 2019-12 2020-07

Omega 365 LT - SODRA benchmark