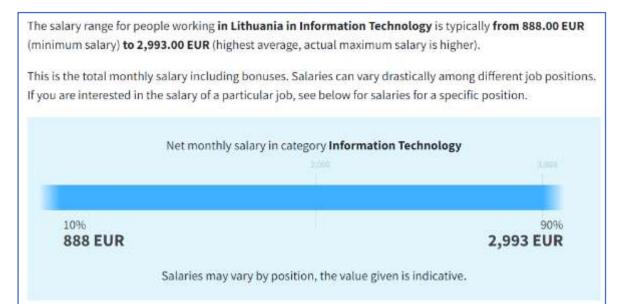

#### Lithuania Average Monthly Wages & Min/Max band including 2022 forecasts

TRADINGECONOMICS.COM | STATISTICS LITHUANIA

Klaipėdos m. sav. Kompiuterių programavimo, konsultacinė ir susijusi veikla (62) (8 jmonės) 2018-03 2018-10 2019-05 2019-12 2020-07